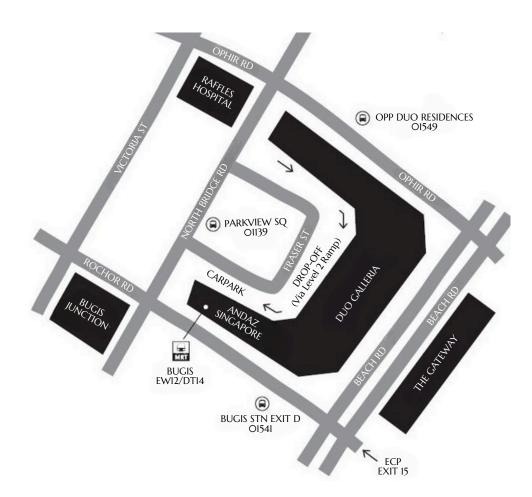

#### PARKING INFORMATION

Parking is available at DUO at prevailing fees; from SGD 2.40 (Vehicles), SGD 1 (Motocycles).

To access Fraser Street, turn from North Bridge Road at the corner near Raffles Hospital. Continue along Fraser Street and enter the car park through the second basement entrance, which leads directly to the lift lobby of Andaz Singapore. From the basement car park, take the lift to Level 25, 38, or 39, where our restaurants and bars are located.

# DIRECTIONS BY CAR

## Video link: <a href="https://youtu.be/ZP5pdfN24ms">https://youtu.be/ZP5pdfN24ms</a>

- Turn left onto Fraser Street and stay in the left lane
- Continue straight and look for the entrance to the DUO basement parking on your left, just before the end of the street
- Enter the car park and proceed to Basement 1 or 2
- Locate the door entrance that leads to the lift lobby
- Note that there are TWO lift lobbies: the DUO lift lobby leads to the office tower, while the Andaz lift lobby takes you to the hotel
- Take the elevator from the Andaz Lift Lobby and go to Level 25, 38, or 39.

### DIRECTIONS BY PRIVATE HIRE

Please refer to the video link above for visual reference

- Turn left onto Fraser Street and stay in the left lane
- Drive up the ramp to Level 2; the hotel's drop-off point is at the end of the driveway
- You will arrive at the main lobby of Andaz Singapore on Level 2
- To reach Level 25, 38, or 39, take the lift on the left or the escalator on the right

## DIRECTIONS BY BUS

- Walk to Duo Galleria (street level) and find the escalator opposite Joe & Dough
- Take the escalator up and head right towards the driveway
- Turn left and walk along the driveway to the entrance of Andaz Singapore (refer to the hotel dropoff point picture below)
- You will arrive at the main hotel lobby of Andaz Singapore on Level 2
- To reach Level 25, 38, or 39, take the lift on the left or the escalator on the right