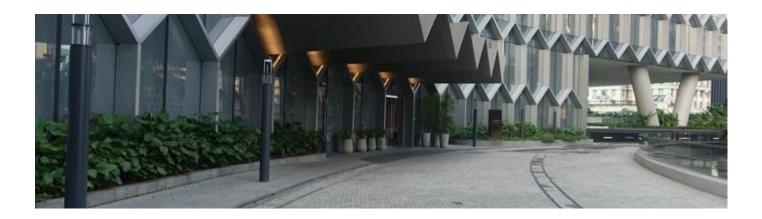

### DIRECTIONS BY PRIVATE HIRE

Please refer to the video link above for visual reference

- Turn left onto Fraser Street and stay in the left lane
- Drive up the ramp to Level 2; the hotel's drop-off point is at the end of the driveway
- You will arrive at the main lobby of Andaz Singapore on Level 2
- To reach Level 25, 38, or 39, take the lift on the left or the escalator on the right

## DIRECTIONS BY BUS

- Walk to Duo Galleria (street level) and find the escalator opposite Joe & Dough
- Take the escalator up and head right towards the driveway
- Turn left and walk along the driveway to the entrance of Andaz Singapore (refer to the hotel dropoff point picture below)
- You will arrive at the main hotel lobby of Andaz Singapore on Level 2
- To reach Level 25, 38, or 39, take the lift on the left or the escalator on the right