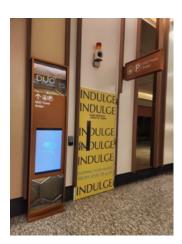

### Downtown Line (Blue)

Upon exiting Bugis station from the Downtown Line, look for Exit F on your right.

From Exit F:

- You'll see Killiney and 7-Eleven next to each other
- Turn right and walk straight along the underpass
- Look for a door entrance to the lift lobby (refer to picture)
- Enter the door, and you will arrive at Andaz's B3 lift lobby
- Take the lift to Level 25, 38, or 39
- Do not take any escalator up to the ground floor; the entrance to the lift lobby is via the B3 underpass